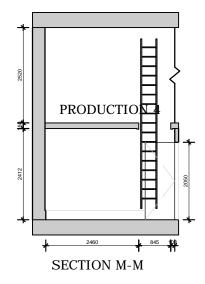

## Production 3 Plan



Notes:

Net Internal Area (NIA): 31.6 sqm

## Production 4 Plan



Notes:

Net Internal Area (NIA): 4.7 sqm

Pending

## Production 4 Section

## **Production 3 Section**







Telephone +44(0)20 7928 2444 Facsimile +44(0)20 7928 2450

| Revisions |          |       |              |                  | Project                               | Project No | Drawing No |  |
|-----------|----------|-------|--------------|------------------|---------------------------------------|------------|------------|--|
|           |          |       |              |                  | Jerwood Space Survey                  | 5783       | 11         |  |
| Rev<br>-  | Date     | Drawn | Checked<br>- | Description<br>- | Title Production 3   4 Plan & Section | Date       | Scale      |  |
|           | XX.XX.XX |       |              |                  |                                       | 26/09/14   | 1:100      |  |
|           |          |       |              |