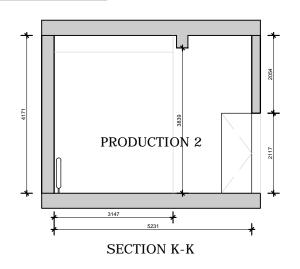

## **Production 3 Section**

Telephone +44(0)20 7928 2444 Facsimile +44(0)20 7928 2450

| Revisions |          |       |              |                  | Project                               | Project No | Drawing No |  |
|-----------|----------|-------|--------------|------------------|---------------------------------------|------------|------------|--|
|           |          |       |              |                  | Jerwood Space Survey                  | 5783       | 11         |  |
| Rev<br>-  | Date     | Drawn | Checked<br>- | Description<br>- | Title Production 3   4 Plan & Section | Date       | Scale      |  |
|           | XX.XX.XX |       |              |                  |                                       | 26/09/14   | 1:100      |  |
|           |          |       |              |                  | ı                                     | Status     | Rev        |  |