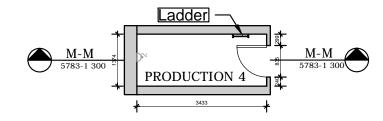

## Production 3 Plan



Notes:

Net Internal Area (NIA): 31.6 sqm

## Production 4 Plan



Notes:

Net Internal Area (NIA): 4.7 sqm

Pending

## Production 4 Section

## **Production 3 Section**







Telephone +44(0)20 7928 2444 Facsimile +44(0)20 7928 2450

| Revisions |          |       |              |                  | Project                               | Project No | Drawing No |  |
|-----------|----------|-------|--------------|------------------|---------------------------------------|------------|------------|--|
|           |          |       |              |                  | Jerwood Space Survey                  | 5783       | 11         |  |
| Rev<br>-  | Date     | Drawn | Checked<br>- | Description<br>- | Title Production 3   4 Plan & Section | Date       | Scale      |  |
|           | XX.XX.XX |       |              |                  |