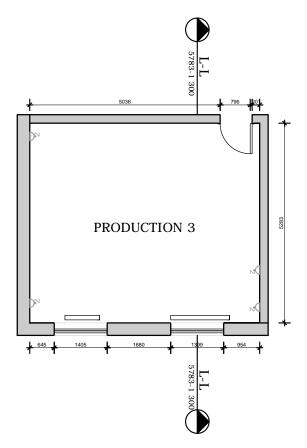

## Production 3 Plan



Notes:

Net Internal Area (NIA): 31.6 sqm

## Production 4 Plan



Notes:

Net Internal Area (NIA): 4.7 sqm

Pending

## Production 4 Section

## **Production 3 Section**







Telephone +44(0)20 7928 2444 Facsimile +44(0)20 7928 2450

| Revisions |          |       |              |                  | Project                               | Project No | Drawing No |  |
|-----------|----------|-------|--------------|------------------|---------------------------------------|------------|------------|--|
|           |          |       |              |                  | Jerwood Space Survey                  | 5783       | 11         |  |
| Rev<br>-  | Date     | Drawn | Checked<br>- | Description<br>- | Title Production 3   4 Plan & Section | Date       | Scale      |  |
|           | XX.