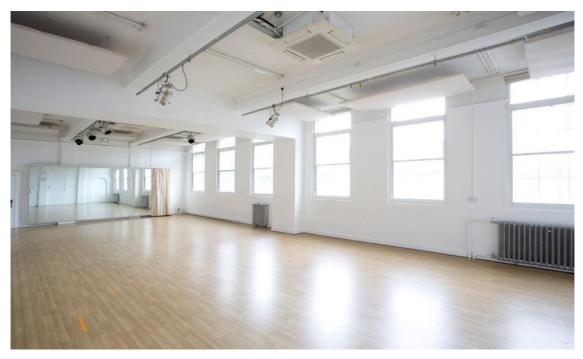

## SPACE 4

Space 4:  $15m \times 7.3m \times 3.5m$  (Second floor)

Entry Door: 2.75m high x 94cm wide Goods lift: 3m high x 1.9m wide

CD/DVD/iPod dock playback/mixer/4 x DS100 Bose speakers

Two lengthways bars; 6 sockets per bar

TV screen

Yamaha Upright Piano

Mirrors

Semi sprung, Harlequin Fiesta floor surface

Air-conditioning/climate control

'greyout' blinds

Tables and chairs

Wi-Fi