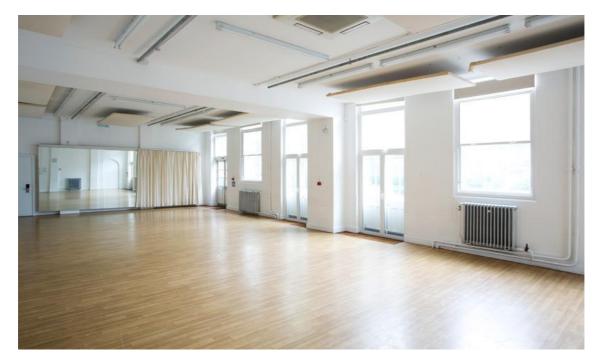

## SPACE 2

Space 2: Entry Door: Loading Door: 15m x 7.3m x 3.5m (Ground floor) 2.6m high x 86cm wide 2.29m high x 1.27m wide (Access from garden)

CD/DVD/iPod dock playback/mixer/4 x DS100 Bose speakers Two lengthways bars; 6 sockets per bar TV screen Yamaha Upright Piano Mirrors Semi sprung, Harlequin Fiesta floor surface Air-conditioning/climate control 'greyout' blinds Tables and chairs Wi-Fi Production Office 2 available with long-term exclusive bookings.